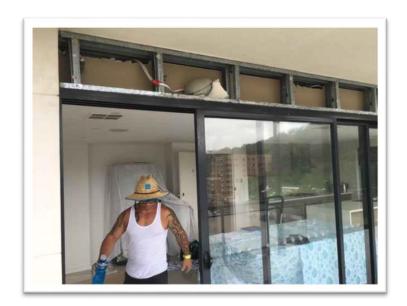

## VBS have-

- We are in the final stages of tiling exterior decks over the commercial units.
- All remedial works on the door units are nearing completion including internal finishes.
- Painting has commenced along external front façade.