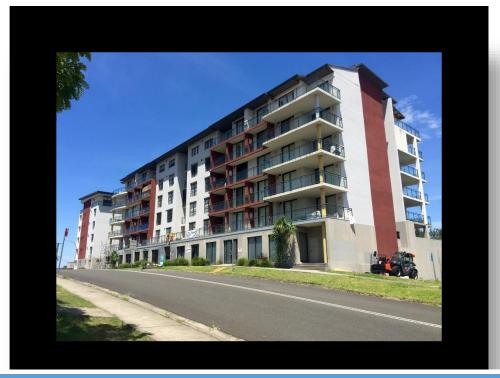

OUR PROJECT IS TO RESTORE VOLIR BUILDING

# Current works Update -

Block 24 (1-13) Unit 11 Penthouse -

# VBS Watt Street Remedial Works Update

15th February 2016

IN THIS ISSUE

Completion of Sheet Membrane installation Rooftop area of Building 24 & Testing is now complete -

VBS have completed the Installation of the Sika Sarnafil sheet membrane and installed the correct detailing to outlets etc.