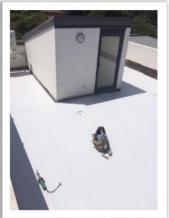

### VBS have-

- Completed Sheet Membrane installation and testing.
- Removal of redundant building materials.
- Completed the detailing of all outlets on rooftop deck.
- Preperation of tile beds for the tilers
- Preperation of door units on balcony

# VBS Watt Street Remedial Works Update

15th February 2016

IN THIS ISSUE

Completion of Sheet Membrane installation Rooftop area of Building 24 & Testing is now complete -

VBS have completed the Installation of the Sika Sarnafil sheet membrane and installed the correct detailing to outlets etc.

VBS are installing SIKA SARNAFIL 2mm system to all roof top areas which is above and beyond the Scoped requirements.

Block 26 (12-50) Balconies over the Commercial Units -