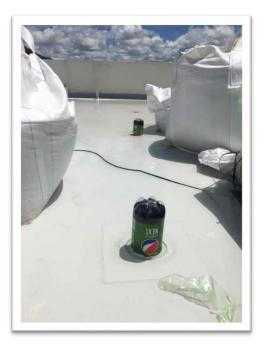

# VBS Watt Street Remedial Works Update

15th February 2016

IN THIS ISSUE

Completion of Sheet Membrane installation Rooftop area of Building 24 & Testing is now complete -

VBS have completed the Installation of the Sika Sarnafil sheet membrane and installed the correct detailing to outlets etc.

We have conducted rigorous Water testing to confirm watertight seal before the installation of bedding and new tiles. This involves FLOOD TESTING the newly repaired areas over lengthy periods to determine all areas are water tight.