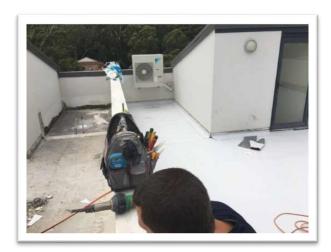

### VBS have-

- Completed Sheet Membrane installation and testing.
- Removal of redundant building materials.
- Completed the detailing of all outlets on rooftop deck.
- Preperation of tile beds for the tilers
- Preperation of door units on balcony

# VBS Watt Street Remedial Works Update

15th February 2016

IN THIS ISSUE

Completion of Sheet Membrane installation Rooftop area of Building 24 & Testing is now complete -

VBS have completed the Installation of the Sika Sarnafil sheet membrane and installed the correct detailing to outlets etc.

We have conducted rigorous Water testing to confirm watertight seal before the installation of bedding and new tiles. This involves FLOOD TESTING the newly repaired areas over lengthy periods to determine all areas are water tight.