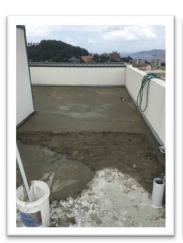

### VBS have-

- Completed Sheet Membrane installation and testing.
- Removal of redundant building materials.
- Completed the detailing of all outlets on rooftop deck.
- Preperation of tile beds for the tilers
- Preperation of door units on balcony

We have conducted rigorous Water testing to confirm watertight seal before the installation of bedding and new tiles. This involves FLOOD TESTING the newly repaired areas over lengthy periods to determine all areas are water tight.

VBS are installing SIKA SARNAFIL 2mm system to all roof top areas which is above and beyond the Scoped requirements.

Block 26 (12-50) Balconies over the Commercial Units -