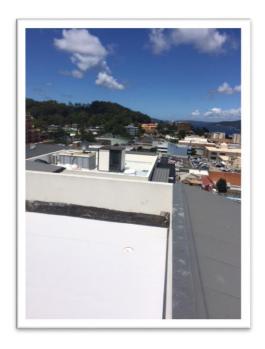

VBS are installing SIKA SARNAFIL 2mm system to all roof top areas which is above and beyond the Scoped requirements.

Block 26 (12-50) Balconies over the Commercial Units -