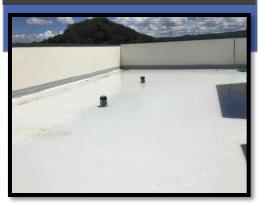

### VBS have-

- Completed Sheet Membrane installation and testing.
- Removal of redundant building materials.
- Completed the detailing of all outlets on rooftop deck.
- Preperation of tile beds for the tilers
- Preperation of door units on balcony

# VBS Watt Street Remedial Works Update

15th February 2016

IN THIS ISSUE

Completion of Sheet Membrane installation Rooftop area of Building 24 & Testing is now complete -

VBS have completed the Installation of the Sika Sarnafil sheet membrane and installed the correct detailing to outlets etc.

We have conducted rigorous Water testing to confirm watertight seal before the installation of bedding and new tiles. This involves FLOOD TESTING the newly repaired areas over lengthy periods to determine all areas are water tight.

VBS are installing SIKA SARNAFIL 2mm system to all roof top areas which is above and beyond the Scoped requirements.

Block 26 (12-50) Balconies over the Commercial Units -