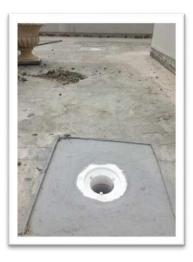

### VBS have-

- Completed Sheet Membrane installation and testing.
- Removal of redundant building materials.
- Completed the detailing of all outlets on rooftop deck.
- Preperation of tile beds for the tilers
- Preperation of door units on balcony

VBS are installing SIKA SARNAFIL 2mm system to all roof top areas which is above and beyond the Scoped requirements.

Block 26 (12-50) Balconies over the Commercial Units -