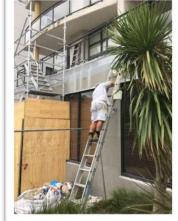

## VBS have-

- We are in the final stages of tiling exterior decks over the commercial units.
- All remedial works on the door units are nearing completion including internal finishes.
- Painting has commenced along external front façade.